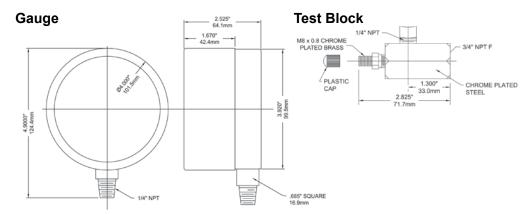

| Specifications                 |                                                                                                                                                                                                                                           |  |
|--------------------------------|-------------------------------------------------------------------------------------------------------------------------------------------------------------------------------------------------------------------------------------------|--|
| Dial                           | 4" (100mm), white aluminum dial with black, blue and red markings                                                                                                                                                                         |  |
| Case                           | Steel, painted black                                                                                                                                                                                                                      |  |
| Lens                           | Polycarbonate with adjustable red set pointer                                                                                                                                                                                             |  |
| Ring                           | Steel                                                                                                                                                                                                                                     |  |
| Socket                         | Brass                                                                                                                                                                                                                                     |  |
| Connection                     | 1/4" NPTM gauge with 3/4" NPTF x M8x0.8 chrome plated test block                                                                                                                                                                          |  |
| Diaphragm Element              | Phosphor bronze                                                                                                                                                                                                                           |  |
| Movement                       | Brass                                                                                                                                                                                                                                     |  |
| Pointer                        | Aluminum, anodized black                                                                                                                                                                                                                  |  |
| Welding                        | Solder/brazed                                                                                                                                                                                                                             |  |
| Working Pressure               | 60% of full scale value (fluctuating)<br>75% of full scale value (static)                                                                                                                                                                 |  |
| Overload Protection            | 2X full scale value                                                                                                                                                                                                                       |  |
| Ambient/Process<br>Temperature | -40°F to 150°F (-40°C to 65°C)                                                                                                                                                                                                            |  |
| Accuracy                       | ±1% Grade 1A                                                                                                                                                                                                                              |  |
| Enclosure Rating               | IP52                                                                                                                                                                                                                                      |  |
| Warning                        | <b>WARNING:</b> This product can expose you to chemicals including lead,<br>which is known to the State of California to cause cancer and birth defects or<br>other reproductive harm. For more information go to www.P65Warnings.ca.gov. |  |