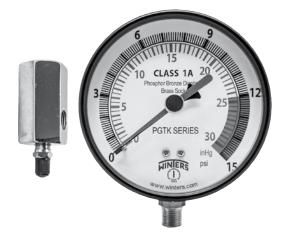

**Gas Line Test Kit** 

| Specifications                 |                                                                                                                                                                                                                                           |  |
|--------------------------------|-------------------------------------------------------------------------------------------------------------------------------------------------------------------------------------------------------------------------------------------|--|
| Dial                           | 4" (100mm), white aluminum dial with black, blue and red markings                                                                                                                                                                         |  |
| Case                           | Steel, painted black                                                                                                                                                                                                                      |  |
| Lens                           | Polycarbonate with adjustable red set pointer                                                                                                                                                                                             |  |
| Ring                           | Steel                                                                                                                                                                                                                                     |  |
| Socket                         | Brass                                                                                                                                                                                                                                     |  |
| Connection                     | 1/4" NPTM gauge with 3/4" NPTF x M8x0.8 chrome plated test block                                                                                                                                                                          |  |
| Diaphragm Element              | Phosphor bronze                                                                                                                                                                                                                           |  |
| Movement                       | Brass                                                                                                                                                                                                                                     |  |
| Pointer                        | Aluminum, anodized black                                                                                                                                                                                                                  |  |
| Welding                        | Solder/brazed                                                                                                                                                                                                                             |  |
| Working Pressure               | 60% of full scale value (fluctuating)<br>75% of full scale value (static)                                                                                                                                                                 |  |
| Overload Protection            | 2X full scale value                                                                                                                                                                                                                       |  |
| Ambient/Process<br>Temperature | -40°F to 150°F (-40°C to 65°C)                                                                                                                                                                                                            |  |
| Accuracy                       | ±1% Grade 1A                                                                                                                                                                                                                              |  |
| Enclosure Rating               | IP52                                                                                                                                                                                                                                      |  |
| Warning                        | <b>WARNING:</b> This product can expose you to chemicals including lead,<br>which is known to the State of California to cause cancer and birth defects or<br>other reproductive harm. For more information go to www.P65Warnings.ca.gov. |  |